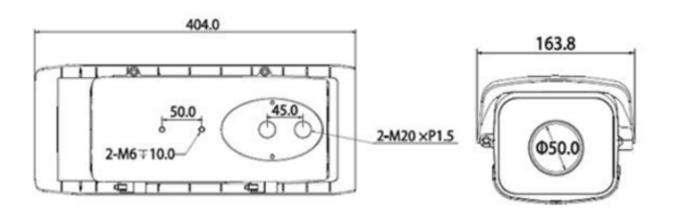

### CP-UA-H14L50B-V IR Camera Housing

| Feature               | Specification                                                                                                   |
|-----------------------|-----------------------------------------------------------------------------------------------------------------|
| Material              | Aluminium (case) & PC (others)                                                                                  |
| IR Distance           | 50m                                                                                                             |
| Dimension             | 404mm(L) x 164mm(W) x 132mm(H)                                                                                  |
| Inside Dimension      | 255mm(L) x 90mm(W) x 70.5mm(H)<br>215mm(L) x 90mm(W) x 83mm(H)                                                  |
| Window Dimension      | Φ50mm                                                                                                           |
| Operating Temperature | Set: -40ºC ~ 60ºC<br>Heater: ON: 5±5ºC / OFF: 15±5ºC<br>Cooler: ON: 37±5ºC/ OFF: 20±5ºC/ ON: 5±5ºC/ OFF: 15±5ºC |
| Power Supply          | AC24V 5A                                                                                                        |
| Ingress Protection    | IP67, IK10                                                                                                      |
| Humidity              | ≤90% RH                                                                                                         |
| Weight                | 2.7Кg                                                                                                           |
| Certificate           | CE, FCC, RoHS, BIS                                                                                              |

#### Dimension (mm/inch)