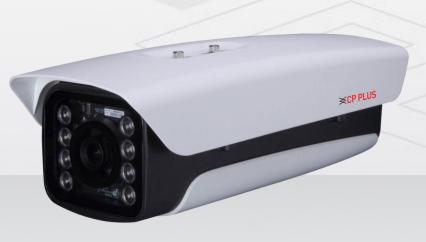

## CP-UA-H14L50B-V

**IR** Camera Housing

- Aluminium Casing
- IP67, IK10 Housing
- IR Range of 50 Mtr.
- Water-proof coating film
- Easy Installation