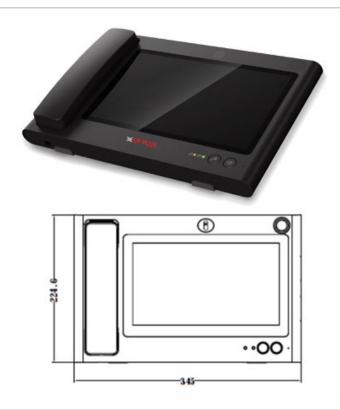

## CP- UHB-GP02

**Guard Station** 

## **Main Features**

- 10" TFT Capacitive touch screen, 1024×600 (25.4cm)
- Alarm integration
- Micro SD card optional, max 32GB
- IPC surveillance
- Record and snapshot (SD card needed)

## CP- UHB-GP02 Guard Station

| Feature             | Specification                       |
|---------------------|-------------------------------------|
| Main Processor      | Embedded Micro Processor            |
| Operation System    | Embedded LINUX                      |
| Video Compression   | H.264                               |
| Audio Compression   | G.711                               |
| Audio Input         | Omnidirectional Mic                 |
| Audio Output        | Built-in Speaker                    |
| Bidirectional Talk  | Support Dual-way Bidirectional talk |
| Alarm In            | 4                                   |
| Alarm Out           | 1                                   |
| Audio In            | 1                                   |
| HDMI                | 1                                   |
| USB                 | 2                                   |
| Keypad              | Two Mechanical Buttons              |
| Ethernet            | 10M/100Mbps Self-adaptive           |
| Protocol            | TCP/IP                              |
| Memory Slot         | Micro SD, Max 32GB                  |
| Power Source        | DC12V                               |
| Power Consumption   | Max 12W                             |
| Working Temperature | -10°C~+55°C                         |
| Humidity            | 10%~90%RH                           |
| Dimensions          | 345mm×224.6mm×28mm                  |
| Weight              | 1.5Kg                               |