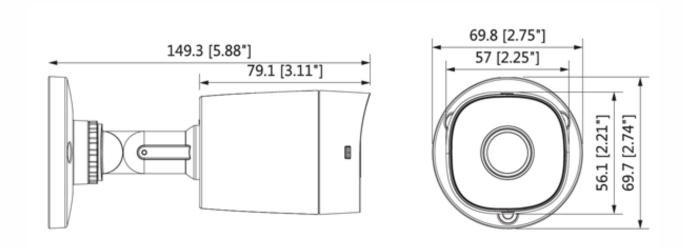

| Multi-language                                    |
| Smart IR              | Auto/ Manual                                      |
| Casing                | Plastic                                           |
| Operating Temperature | -40°C ~ +60°C (-40°F ~ +140°F) / Less than 95% RH |
| Storage Temperature   | -40°C ~ +60°C (-40°F ~ +140°F) / Less than 95% RH |
| Weatherproof Standard | IP67                                              |
| Power Source          | 12V DC ±30%                                       |
| Power Consumption     | Max 2.7W (12V DC, IR on)                          |
| Dimension             | 70mm×70mm×149mm (2.76"×2.76"×5.87")               |
| Weight                | 0.14Kg.                                           |







## Dimensions (mm/inch)



### Accessories: Optional



CP-UA-B2P Pole Mount