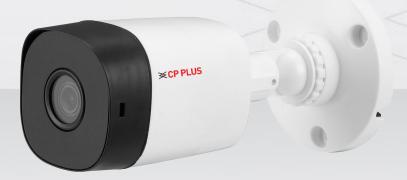

## CP-USC-TC21PL2

## 2MP IR Bullet Camera - 20Mtr.

- 1/2.7" 2MP PS CMOS Image Sensor (0.9407cm)
- Max. 30fps@1080P
- DWDR, Day/Night (ICR), 2D-DNR, AWB, AGC, BLC, HLC
- 3.6mm fixed lens (2.8mm, 6mm optional)
- IR Range of 20 Mtrs., Smart IR, IP67
- · OSD Menu, control over coaxial cable, 2D-DNR
- HD and SD output switchable