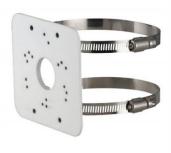

|
| Smart IR              | Auto/ Manual                                      |
| Casing                | Plastic                                           |
| Operating Temperature | -40°C ~ +60°C (-40°F ~ +140°F) / Less than 95% RH |
| Storage Temperature   | -40°C ~ +60°C (-40°F ~ +140°F) / Less than 95% RH |
| Weatherproof Standard | IP67                                              |
| Power Source          | 12V DC ±30%                                       |
| Power Consumption     | Max 2.7W (12V DC, IR on)                          |
| Dimension             | 70mm×70mm×149mm (2.76"×2.76"×5.87")               |
| Weight                | 0.14Kg.                                           |







## Dimensions (mm/inch)



### Accessories: Optional



CP-UA-B2P Pole Mount